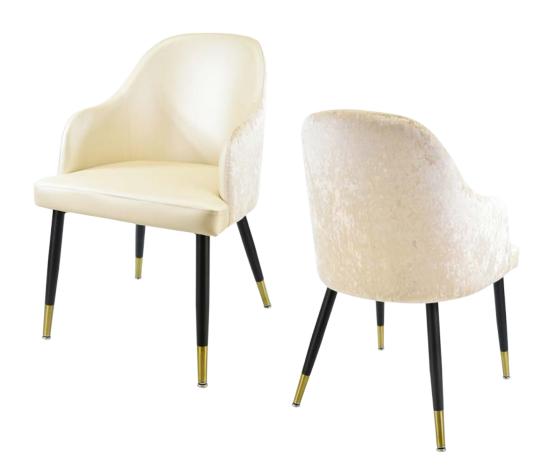

## FRAME

Fully welded frame in durable steel and brass leg ferrules.

## FINISH

Powder coat finish: Matte Black #11

#### **UPHOLSTERY**

Seat & inside Back vinyl: TS1803-01

Outside Back fabric: Europatex Rumple beige

## **GLIDES**

Deluxe metal glides.