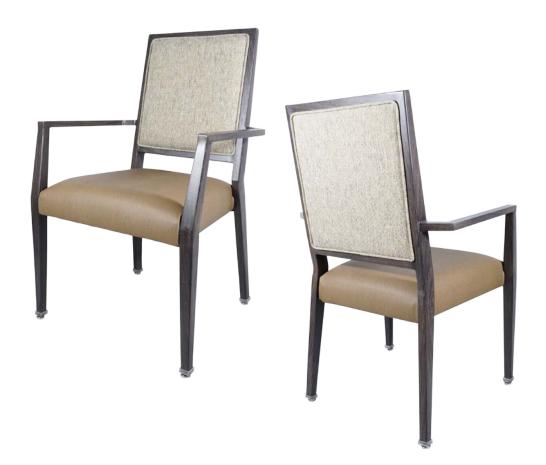

# MAC CA-3832-A-QS

| DIMENSIONS |         |        |
|------------|---------|--------|
| Width      | Overall | 24"    |
|            | Seat    | 19¾"   |
|            | Arm     | 24"    |
| Height     | Overall | 37½"   |
|            | Seat    | 18¾"   |
|            | Arm     | 25¼"   |
| Depth      | Overall | 23¾"   |
|            | Seat    | 19"    |
|            | Weight  | 21 lbs |

| FRAME    |     |
|----------|-----|
| Fully    |     |
| welded   | - 1 |
| frame in | -   |

lightweight

aluminum.

## FINISH

Frame color: Walnut #29

#### **UPHOLSTERY**

Seat vinyl: TS1802-11

Back fabric: Sand

#### **GLIDES**

Deluxe metal glides.