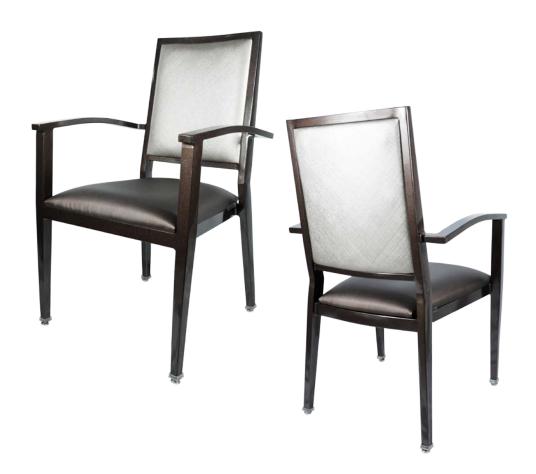

# TIVOLI FULL CA-3836-U-A

| DIMENSIONS |         |        |
|------------|---------|--------|
| Width      | Overall | 22¾"   |
|            | Seat    | 19¼"   |
|            | Arm     | 22¾"   |
| Height     | Overall | 37½"   |
|            | Seat    | 19"    |
|            | Arm     | 26"    |
| Depth      | Overall | 24"    |
|            | Seat    | 19¼"   |
|            | Weight  | 20 lbs |

### FRAME

Fully welded frame in lightweight aluminum.

#### **FINISH**

Over 25 frame choices in powdercoat or wood grain finish.

## **UPHOLSTERY**

Over 900 fabric or vinyl choices. COM is accepted.

### **GLIDES**

Deluxe metal glides or plastic glides.