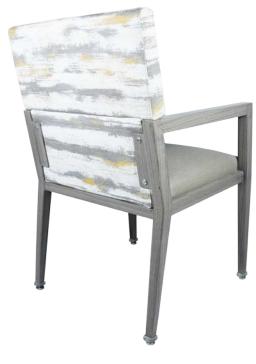

# SUFFOLK CA-3986-A

## FRAME

Fully welded frame in lightweight aluminum.

# UPHOLSTERY

Over 900 fabric or vinyl choices. COM is accepted.