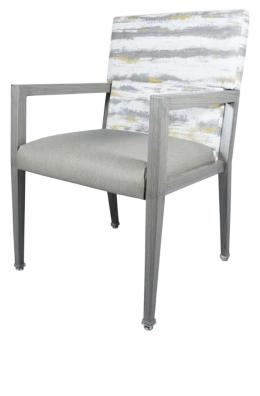

# SUFFOLK CA-3986-A

## FRAME

Fully welded frame in lightweight aluminum.

# UPHOLSTERY

Over 900 fabric or vinyl choices. COM is accepted.