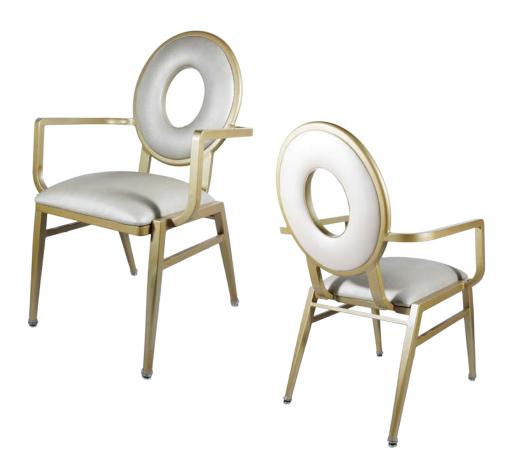

# RHYTHM CA-3955-A

| DIMENSIONS |         |        |
|------------|---------|--------|
| Width      | Overall | 24"    |
|            | Seat    | 16"    |
|            | Arm     | 24"    |
| Height     | Overall | 38¼"   |
|            | Seat    | 19"    |
|            | Arm     | 26"    |
| Depth      | Overall | 24"    |
|            | Seat    | 16¼"   |
|            | Weight  | 17 lbs |

## FRAME

Fully welded frame in lightweight aluminum.

#### **FINISH**

Over 25 frame choices in powdercoat or wood grain finish.

## **UPHOLSTERY**

Over 900 fabric or vinyl choices. COM is accepted.