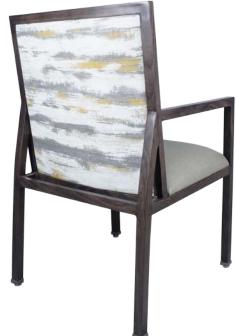

# PATRICK CA-3987-A

| DIMENSIONS |         |        |
|------------|---------|--------|
| Width      | Overall | 22¾"   |
|            | Seat    | 20"    |
|            | Arm     | 22¾"   |
| Height     | Overall | 36¾"   |
|            | Seat    | 18½"   |
|            | Arm     | 26"    |
| Depth      | Overall | 24"    |
|            | Seat    | 17½"   |
|            | Weight  | 25 lbs |

## FRAME

Fully welded frame in lightweight aluminum.

## **FINISH**

Over 25 frame choices in powdercoat or wood grain finish.

## **UPHOLSTERY**

Over 900 fabric or vinyl choices. COM is accepted.