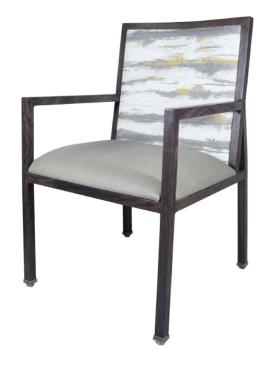

# PATRICK CA-3987-A

| DIMENSIONS |         |        |
|------------|---------|--------|
| Width      | Overall | 22¾"   |
|            | Seat    | 20"    |
|            | Arm     | 22¾"   |
| Height     | Overall | 36¾"   |
|            | Seat    | 18½"   |
|            | Arm     | 26"    |
| Depth      | Overall | 24"    |
|            | Seat    | 17½"   |
|            | Weight  | 25 lbs |

## FRAME

Fully welded frame in lightweight aluminum.

## **FINISH**

Over 25 frame choices in powdercoat or wood grain finish.

## **UPHOLSTERY**

Over 900 fabric or vinyl choices. COM is accepted.