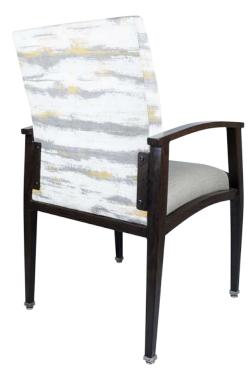

# NORFOLK CA-3985-A

| DIMENSIONS |         |        |
|------------|---------|--------|
| Width      | Overall | 23¾"   |
|            | Seat    | 17"    |
|            | Arm     | 23¾"   |
| Height     | Overall | 37½"   |
|            | Seat    | 19"    |
|            | Arm     | 26"    |
| Depth      | Overall | 23¼"   |
|            | Seat    | 17"    |
|            | Weight  | 24 lbs |

## FRAME

Fully welded frame in lightweight aluminum.

#### **FINISH**

Over 25 frame choices in powdercoat or wood grain finish.

## **UPHOLSTERY**

Over 900 fabric or vinyl choices. COM is accepted.

## **GLIDES**

Deluxe metal glides or plastic glides.

## **UPGRADES**

Tufted, welted or nailhead seats and backs. Casters also available.