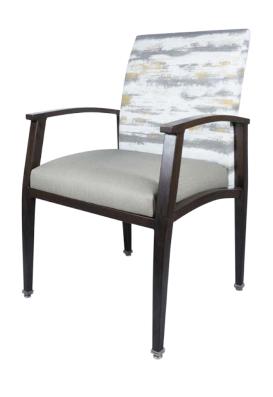

# NORFOLK CA-3985-A

| DIMENSIONS |         |        |
|------------|---------|--------|
| Width      | Overall | 23¾"   |
|            | Seat    | 17"    |
|            | Arm     | 23¾"   |
| Height     | Overall | 37½"   |
|            | Seat    | 19"    |
|            | Arm     | 26"    |
| Depth      | Overall | 23¼"   |
|            | Seat    | 17"    |
|            | Weight  | 24 lbs |

## FRAME

Fully welded frame in lightweight aluminum.

#### **FINISH**

Over 25 frame choices in powdercoat or wood grain finish.

## **UPHOLSTERY**

Over 900 fabric or vinyl choices. COM is accepted.

## **GLIDES**

Deluxe metal glides or plastic glides.

## **UPGRADES**

Tufted, welted or nailhead seats and backs. Casters also available.