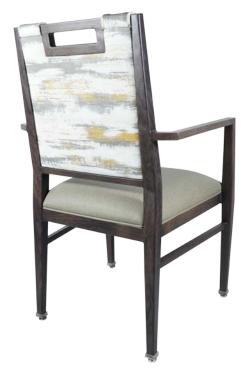

# JASMINE CA-3988-A

## DIMENSIONS

|        | Overall | 231⁄4″ |
|--------|---------|--------|
| Width  | Seat    | 19½″   |
| Height | Arm     | 231⁄4″ |
|        | Overall | 371⁄4″ |
|        | Seat    | 19″    |
|        | Arm     | 261⁄2″ |
|        | Overall | 23″    |
| Depth  | Seat    | 19½″   |
|        | Weight  | 23 lbs |

### FRAME

Fully welded frame in lightweight aluminum.

#### UPHOLSTERY

Over 900 fabric or vinyl choices. COM is accepted.