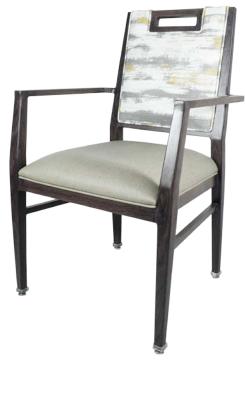

# JASMINE CA-3988-A

## DIMENSIONS

|        | Overall | 231⁄4″ |
|--------|---------|--------|
| Width  | Seat    | 19½″   |
| Height | Arm     | 231⁄4″ |
|        | Overall | 371⁄4″ |
|        | Seat    | 19″    |
|        | Arm     | 261⁄2″ |
|        | Overall | 23″    |
| Depth  | Seat    | 19½″   |
|        | Weight  | 23 lbs |

### FRAME

Fully welded frame in lightweight aluminum.

#### UPHOLSTERY

Over 900 fabric or vinyl choices. COM is accepted.