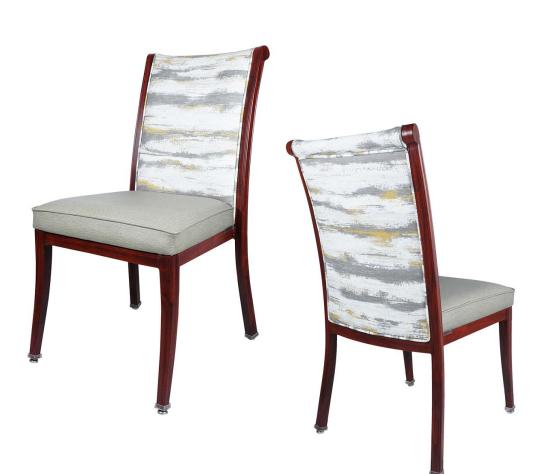

# FRAME

Fully welded frame in lightweight aluminum.

**DUBLIN** 

CA-3977

## **FINISH**

Over 25 frame choices in powdercoat or wood grain finish.

# **UPHOLSTERY**

Over 900 fabric or vinyl choices. COM is accepted.