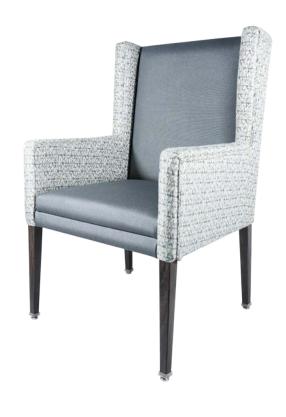

# **CROFT** CA-3991-A

| DIMENSIONS |         |        |
|------------|---------|--------|
| Width      | Overall | 24½"   |
|            | Seat    | 19½"   |
|            | Arm     | 24½"   |
| Height     | Overall | 40½"   |
|            | Seat    | 19½"   |
|            | Arm     | 26"    |
| Depth      | Overall | 261⁄4" |
|            | Seat    | 19½"   |
|            | Weight  | 29 lbs |

## FRAME

Fully welded frame in lightweight aluminum.

## **FINISH**

Over 25 frame choices in powdercoat or wood grain finish.

## **UPHOLSTERY**

Over 900 fabric or vinyl choices. COM is accepted.

## **GLIDES**

Deluxe metal glides or plastic glides.

## **UPGRADES**

Tufted, welted or nailhead seats and backs. Casters also available.

## **REGULATIONS**

All chairs are CAL-117 fire rating certified. CAL-133 is optional.