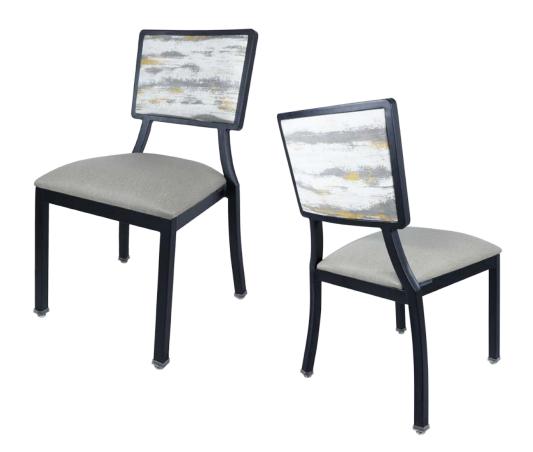

# BISHOP CA-3974

# **DIMENSIONS** Overall 21" Seat 181/4" Width Arm -Overall 34¾"

Seat 19" Height

Arm -

Overall 22¾"

Depth Seat 18"

Weight 15 lbs

COM 1.2 Yards

0.55 yds Seat - 0.65 yds Back

#### **FRAME**

Fully welded frame in lightweight aluminum.

# **UPHOLSTERY**

Over 900 fabric or vinyl choices. COM is accepted.