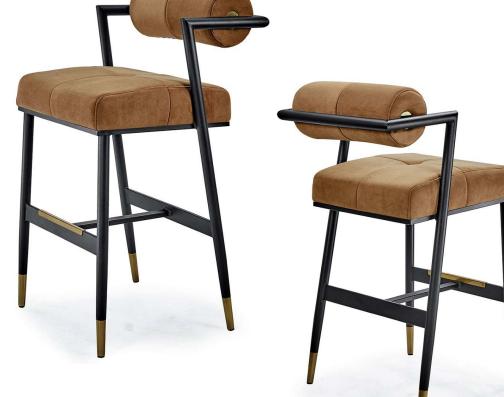

### DIMENSIONS

| Width  | Overall | 19¼″   |
|--------|---------|--------|
|        | Seat    | 17″    |
|        | Arm     | -      |
| Height | Overall | 39″    |
|        | Seat    | 281⁄2″ |
|        | Arm     | -      |
| Depth  | Overall | 231⁄4″ |
|        | Seat    | 18¾″   |
|        | Weight  | 24 lbs |

#### FRAME

Fully welded frame in durable steel.

ROLL

BM-3982

### FINISH

Over 25 frame choices in powdercoat or wood grain finish.

### UPHOLSTERY

Over 900 fabric or vinyl choices. COM is accepted.