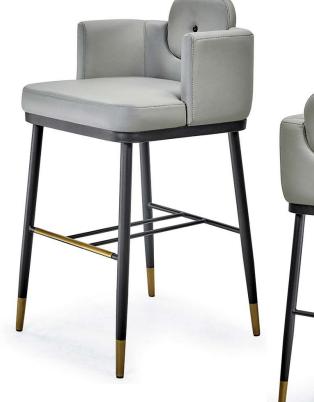

# JUMBO BM-3984

#### DIMENSIONS

|        | Overall | 201⁄2″ |
|--------|---------|--------|
| Width  | Seat    | 20″    |
| Height | Arm     | -      |
|        | Overall | 39″    |
|        | Seat    | 29″    |
|        | Arm     | -      |
|        | Overall | 22″    |
| Depth  | Seat    | 18¼″   |
|        | Weight  | 26 lbs |

#### FRAME

Fully welded frame in durable steel.

### FINISH

Over 25 frame choices in powdercoat or wood grain finish.

#### UPHOLSTERY GL

Over 900 fabric or vinyl choices. COM is accepted.