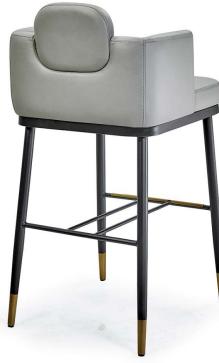

# JUMBO BM-3984

#### DIMENSIONS

|        | Overall | 201⁄2″ |
|--------|---------|--------|
| Width  | Seat    | 20″    |
| Height | Arm     | -      |
|        | Overall | 39″    |
|        | Seat    | 29″    |
|        | Arm     | -      |
|        | Overall | 22″    |
| Depth  | Seat    | 18¼″   |
|        | Weight  | 26 lbs |

#### FRAME

Fully welded frame in durable steel.

### FINISH

Over 25 frame choices in powdercoat or wood grain finish.

#### UPHOLSTERY GL

Over 900 fabric or vinyl choices. COM is accepted.