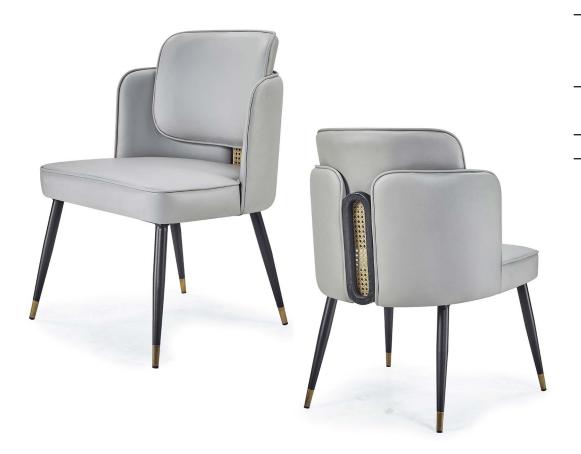

# DUMBO CM-3983

| DIMENSIONS |         |        |
|------------|---------|--------|
| Width      | Overall | 22¾"   |
|            | Seat    | 21¾"   |
|            | Arm     | -      |
| Height     | Overall | 31¾"   |
|            | Seat    | 18"    |
|            | Arm     | -      |
| Depth      | Overall | 23¼"   |
|            | Seat    | 19½"   |
|            | Weight  | 25 lbs |

## FRAME

Fully welded frame in durable steel.

# **UPHOLSTERY**

Over 900 fabric or vinyl choices. COM is accepted.

## **GLIDES**

Deluxe metal glides or plastic glides.