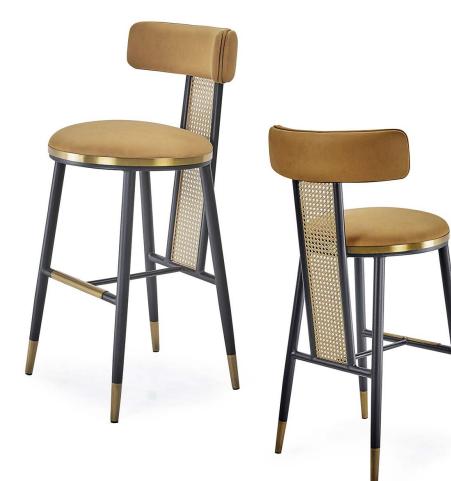

# CANDY BM-3979

## DIMENSIONS

| Width  | Overall | 19″    |
|--------|---------|--------|
|        | Seat    | 171⁄4″ |
|        | Arm     | -      |
| Height | Overall | 39″    |
|        | Seat    | 29″    |
|        | Arm     | -      |
| Depth  | Overall | 20″    |
|        | Seat    | 17¼″   |
|        | Weight  | 21 lbs |

#### FRAME

Fully welded frame in durable steel.

#### FINISH

Over 25 frame choices in powdercoat or wood grain finish.

#### UPHOLSTERY

Over 900 fabric or vinyl choices. COM is accepted.