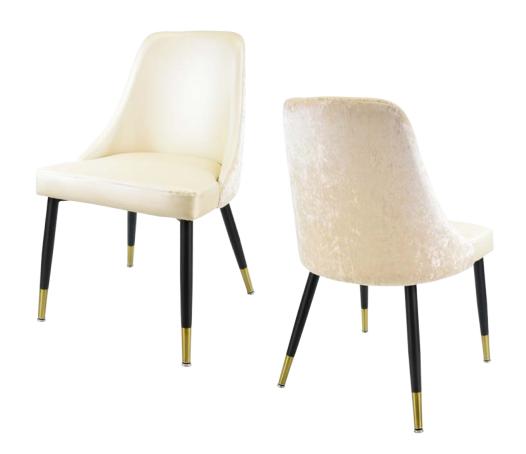

### **FRAME**

Fully welded frame in durable steel and brass leg ferrules.

### **FINISH**

Powder coat finish: Matte Black #11

### **UPHOLSTERY**

Seat & inside Back vinyl: TS1803-01

Outside Back fabric: Europatex Rumple beige

### **GLIDES**

Deluxe metal glides.