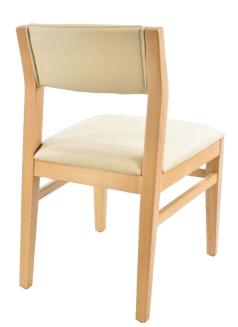

# NARVIK UPH CW-3943-U

| DIMENSIONS |         |        |  |
|------------|---------|--------|--|
| Width      | Overall | 18"    |  |
|            | Seat    | 18"    |  |
|            | Arm     | -      |  |
| Height     | Overall | 33¾"   |  |
|            | Seat    | 18"    |  |
|            | Arm     | -      |  |
| Depth      | Overall | 20¾"   |  |
|            | Seat    | 17½"   |  |
|            | Weight  | 15 lbs |  |

COM 1 Yard 0.5 yd Seat - 0.5 yd Back

| F | RA | M | Е |
|---|----|---|---|
|   |    |   |   |

Solid European beechwood frame.

#### **FINISH**

7 wood grain frame choices.

## **UPHOLSTERY**

Over 900 fabric or vinyl choices. COM is accepted.