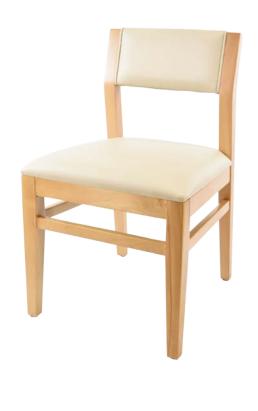

# NARVIK UPH CW-3943-U

| DIMENSIONS |         |        |  |
|------------|---------|--------|--|
| Width      | Overall | 18"    |  |
|            | Seat    | 18"    |  |
|            | Arm     | -      |  |
| Height     | Overall | 33¾"   |  |
|            | Seat    | 18"    |  |
|            | Arm     | -      |  |
| Depth      | Overall | 20¾"   |  |
|            | Seat    | 17½"   |  |
|            | Weight  | 15 lbs |  |

COM 1 Yard 0.5 yd Seat - 0.5 yd Back

| F | RA | M | Е |
|---|----|---|---|
|   |    |   |   |

Solid European beechwood frame.

#### **FINISH**

7 wood grain frame choices.

## **UPHOLSTERY**

Over 900 fabric or vinyl choices. COM is accepted.