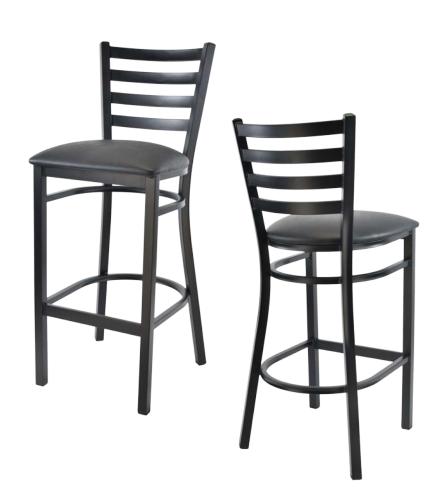

# LADDERBACK METAL BM-0960

| DIMENSIONS |         |        |
|------------|---------|--------|
| Width      | Overall | 17¾″   |
|            | Seat    | 16½″   |
|            | Arm     | -      |
| Height     | Overall | 41¼″   |
|            | Seat    | 30″    |
|            | Arm     | -      |
| Depth      | Overall | 18¾″   |
|            | Seat    | 16¼″   |
|            | Weight  | 17 lbs |

COM 0.5 Yards 0.5 yds Seat

Side chair and counterheight chair also available