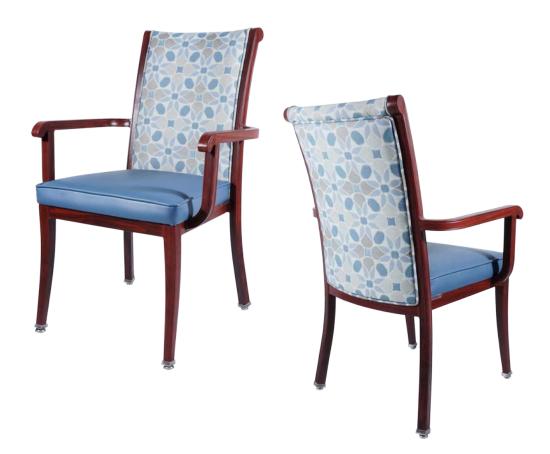

# **DUBLIN** CA-3977-A

| DIMENSIONS |         |        |
|------------|---------|--------|
| Width      | Overall | 24"    |
|            | Seat    | 19"    |
|            | Arm     | 24"    |
| Height     | Overall | 38"    |
|            | Seat    | 19"    |
|            | Arm     | 26"    |
| Depth      | Overall | 25½"   |
|            | Seat    | 18"    |
|            | Weight  | 22 lbs |

# FRAME

Fully welded frame in lightweight aluminum.

# **FINISH**

Over 25 frame choices in powdercoat or wood grain finish.

# **UPHOLSTERY**

Over 900 fabric or vinyl choices. COM is accepted.