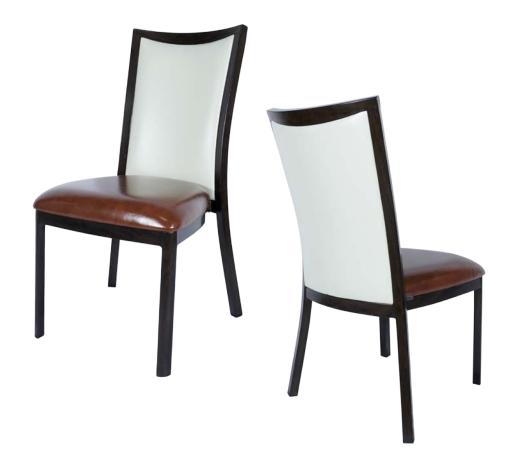

# YORK CA-3897-QS

| DIMENSIONS |         |        |  |  |
|------------|---------|--------|--|--|
| Width      | Overall | 18½"   |  |  |
|            | Seat    | 18¼"   |  |  |
|            | Arm     | -      |  |  |
| Height     | Overall | 34¾"   |  |  |
|            | Seat    | 18½"   |  |  |
|            | Arm     | -      |  |  |
| Depth      | Overall | 24"    |  |  |
|            | Seat    | 17½"   |  |  |
|            | Weight  | 17 lbs |  |  |
|            |         |        |  |  |

| F | R | ΑI | V | ΙE |
|---|---|----|---|----|
|   |   |    |   |    |

Fully welded frame in lightweight aluminum.

#### **FINISH**

Wood grain finish: Expresso #7<sup>2</sup>

## **UPHOLSTERY**

Seat vinyl: TS1814-05 Back vinyl: TS1813-01

## **GLIDES**

Deluxe metal glides.