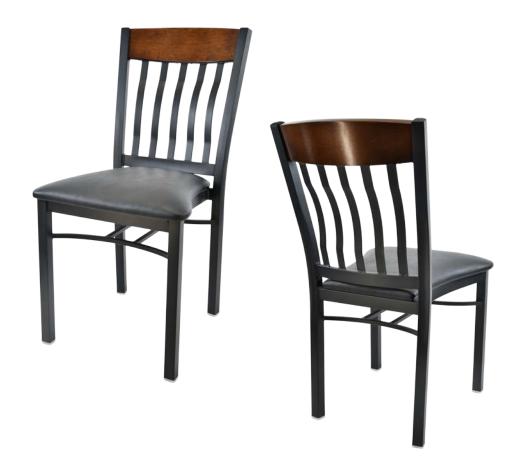

# RIPPLE CM-0986

| DIMENSIONS |         |        |  |  |
|------------|---------|--------|--|--|
| Width      | Overall | 17½"   |  |  |
|            | Seat    | 17½"   |  |  |
|            | Arm     | -      |  |  |
| Height     | Overall | 35½"   |  |  |
|            | Seat    | 19½"   |  |  |
|            | Arm     | -      |  |  |
| Depth      | Overall | 23½"   |  |  |
|            | Seat    | 17"    |  |  |
|            | Weight  | 16 lbs |  |  |

COM 0.5 Yards 0.5 yds Seat

| F | R | ΑI | V | ΙE |
|---|---|----|---|----|
|   |   |    |   |    |

Fully welded frame in durable steel.

### **FINISH**

Over 25 frame choices in powdercoat finish.

# **UPHOLSTERY**

Over 900 fabric or vinyl choices. COM is accepted.

# **GLIDES**

Plastic glides.