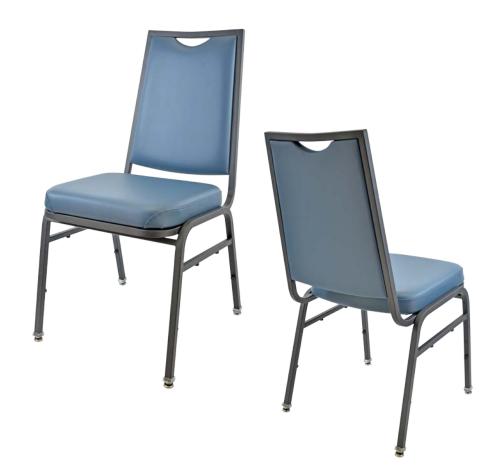

## QUADRA CM-3931-QS

| DIMENSIONS |         |        |  |  |  |  |
|------------|---------|--------|--|--|--|--|
|            | Overall | 18¼"   |  |  |  |  |
| Width      | Seat    | 15½"   |  |  |  |  |
|            | Arm     | -      |  |  |  |  |
|            | Overall | 35"    |  |  |  |  |
| Height     | Seat    | 18¾"   |  |  |  |  |
|            | Arm     | -      |  |  |  |  |
| Darath     | Overall | 23"    |  |  |  |  |
| Depth      | Seat    | 16½"   |  |  |  |  |
|            | Weight  | 13 lbs |  |  |  |  |
|            |         |        |  |  |  |  |

| FR        | RAME                                    | FINISH                             | UPHOLSTERY                 | GLIDES               | REGULATIONS                                                                 | PACKAGING                                                             |
|-----------|-----------------------------------------|------------------------------------|----------------------------|----------------------|-----------------------------------------------------------------------------|-----------------------------------------------------------------------|
| fra<br>du | ully welded<br>ame in<br>urable<br>eel. | Powdercoat<br>finish:<br>Dark Grey | Seat & Back vinyl:<br>Blue | Deluxe metal glides. | All chairs are<br>CAL-117 fire rating<br>certified. CAL-133<br>is optional. | Ship stacked up<br>to 5 chairs high<br>wrapped with<br>foam in a box. |