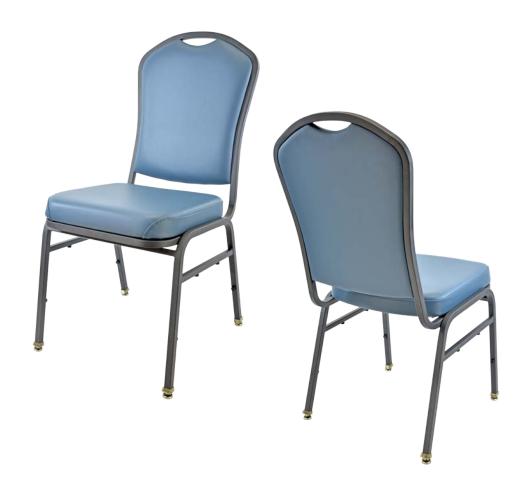

# ORCHID CM-3324-QS

| DIMENSIONS |         |        |  |  |
|------------|---------|--------|--|--|
| Width      | Overall | 18"    |  |  |
|            | Seat    | 15¼"   |  |  |
|            | Arm     | -      |  |  |
| Height     | Overall | 38"    |  |  |
|            | Seat    | 18½"   |  |  |
|            | Arm     | -      |  |  |
| Depth      | Overall | 231⁄4" |  |  |
|            | Seat    | 16"    |  |  |
|            | Weight  | 13 lbs |  |  |

COM 1.1Yards 0.5 yds Seat - 0.6 yds Back

| FRAME                         | F              |
|-------------------------------|----------------|
| Fully welded frame in durable | Po<br>fir<br>D |

steel.

| IN | ISI | Н |
|----|-----|---|
|    |     |   |
|    |     |   |

owdercoat nish: Dark Grey

### **UPHOLSTERY**

Seat & Back vinyl: Blue

### **GLIDES**

Deluxe metal glides.