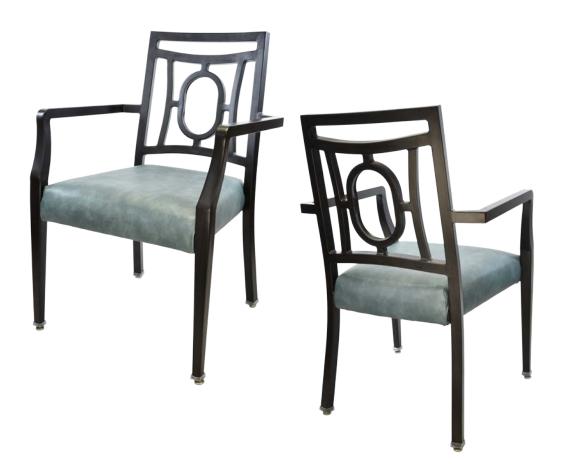

# BARI DECO NUDE CA-3765N-A

| DIMENSIONS |         |        |
|------------|---------|--------|
| Width      | Overall | 23½"   |
|            | Seat    | 19½"   |
|            | Arm     | 23½"   |
| Height     | Overall | 36"    |
|            | Seat    | 19"    |
|            | Arm     | 26"    |
| Depth      | Overall | 24"    |
|            | Seat    | 19"    |
|            | Weight  | 19 lbs |