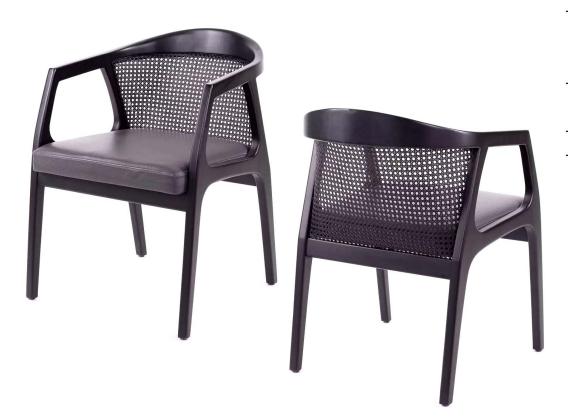

## LUXOR CW-0984-A

| DIMENSIONS |         |        |  |  |  |  |  |  |
|------------|---------|--------|--|--|--|--|--|--|
|            | Overall | 19½"   |  |  |  |  |  |  |
| Width      | Seat    | 17½"   |  |  |  |  |  |  |
|            | Arm     | 19½"   |  |  |  |  |  |  |
|            | Overall | 32½"   |  |  |  |  |  |  |
| Height     | Seat    | 18½"   |  |  |  |  |  |  |
|            | Arm     | 26¼"   |  |  |  |  |  |  |
| Б. Л       | Overall | 20"    |  |  |  |  |  |  |
| Depth      | Seat    | 16"    |  |  |  |  |  |  |
|            | Weight  | 18 lbs |  |  |  |  |  |  |

COM 0.7 Yards 0.7 yds Seat

| FRAME                                    | FINISH                      | UPHOLSTERY                                                  | GLIDES          | UPGRADES                | REGULATIONS                                                                    |
|------------------------------------------|-----------------------------|-------------------------------------------------------------|-----------------|-------------------------|--------------------------------------------------------------------------------|
| Solid<br>European<br>beechwood<br>frame. | 6 wood grain frame choices. | Over 900<br>fabric or vinyl<br>choices. COM<br>is accepted. | Plastic glides. | Tufted and welted seat. | All chairs are<br>CAL-117 fire<br>rating certified.<br>CAL-133 is<br>optional. |