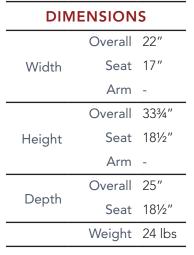

## DAN CW-0983

COM 1.8 Yards 0.7 yds Seat - 1.1 yds Back

| FRAME                                    | FINISH                      | UPHOLSTERY                                                  | GLIDES          | UPGRADES                | REGULATIONS                                                                    |
|------------------------------------------|-----------------------------|-------------------------------------------------------------|-----------------|-------------------------|--------------------------------------------------------------------------------|
| Solid<br>European<br>beechwood<br>frame. | 6 wood grain frame choices. | Over 900<br>fabric or vinyl<br>choices. COM<br>is accepted. | Plastic glides. | Tufted and welted seat. | All chairs are<br>CAL-117 fire<br>rating certified.<br>CAL-133 is<br>optional. |