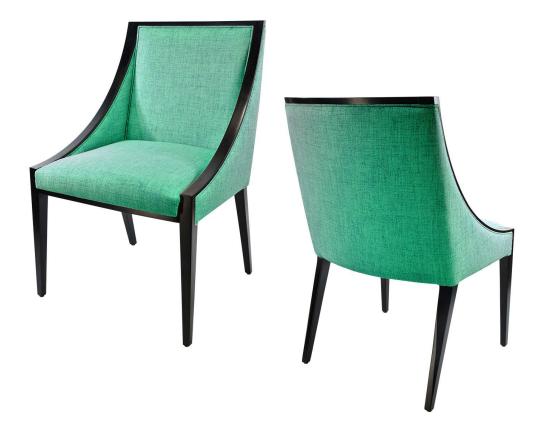

## DAN CW-0983

COM 1.8 Yards 0.7 yds Seat - 1.1 yds Back

| FRAME                                    | FINISH                      | UPHOLSTERY                                                  | GLIDES          | UPGRADES                | REGULATIONS                                                                    |
|------------------------------------------|-----------------------------|-------------------------------------------------------------|-----------------|-------------------------|--------------------------------------------------------------------------------|
| Solid<br>European<br>beechwood<br>frame. | 6 wood grain frame choices. | Over 900<br>fabric or vinyl<br>choices. COM<br>is accepted. | Plastic glides. | Tufted and welted seat. | All chairs are<br>CAL-117 fire<br>rating certified.<br>CAL-133 is<br>optional. |