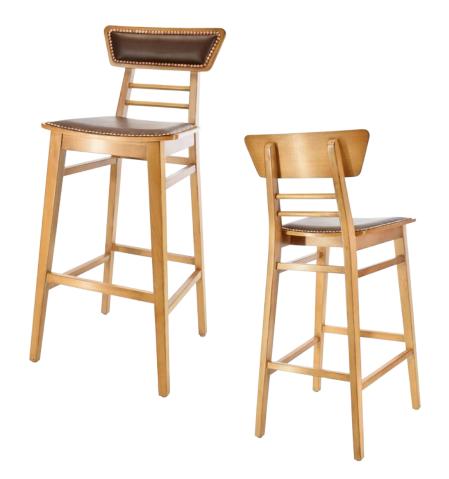

# POPE BW-0981

| DIMENSIONS |         |        |  |
|------------|---------|--------|--|
| Width      | Overall | 191⁄4″ |  |
|            | Seat    | 171⁄4″ |  |
|            | Arm     | -      |  |
| Height     | Overall | 43"    |  |
|            | Seat    | 30"    |  |
|            | Arm     | -      |  |
| Depth      | Overall | 20"    |  |
|            | Seat    | 15¾"   |  |
|            | Weight  | 17 lbs |  |

COM 0.7 Yards  $0.5 \ \text{yds Seat} - 0.2 \ \text{yds Back}$ 

| F | RA | M | E |
|---|----|---|---|
|---|----|---|---|

Solid European beechwood frame.

#### **FINISH**

7 wood grain frame choices.

## **UPHOLSTERY**

Over 900 fabric or vinyl choices. COM is accepted.

#### **GLIDES**

Plastic nylon glides.

#### **UPGRADES**

Tufted, welted or nailhead seats and backs.