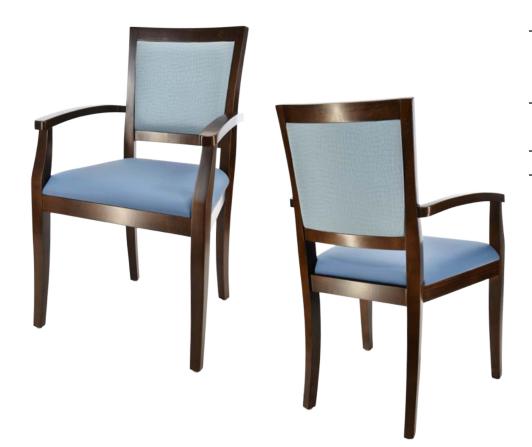

# MILTON CW-0982-A

| DIMENSIONS |         |        |  |  |
|------------|---------|--------|--|--|
| Width      | Overall | 221⁄4″ |  |  |
|            | Seat    | 18½"   |  |  |
|            | Arm     | 221/4" |  |  |
| Height     | Overall | 36"    |  |  |
|            | Seat    | 19"    |  |  |
|            | Arm     | 26"    |  |  |
| Depth      | Overall | 22"    |  |  |
|            | Seat    | 17½"   |  |  |
|            | Weight  | 25 lbs |  |  |

COM 1.5 Yard 0.7 yd Seat - 0.8 yd Back

| F | R | ΑI | V | ΙE |
|---|---|----|---|----|
|   |   |    |   |    |

Solid European beechwood frame.

#### **FINISH**

7 wood grain frame choices.

## **UPHOLSTERY**

Over 900 fabric or vinyl choices. COM is accepted.