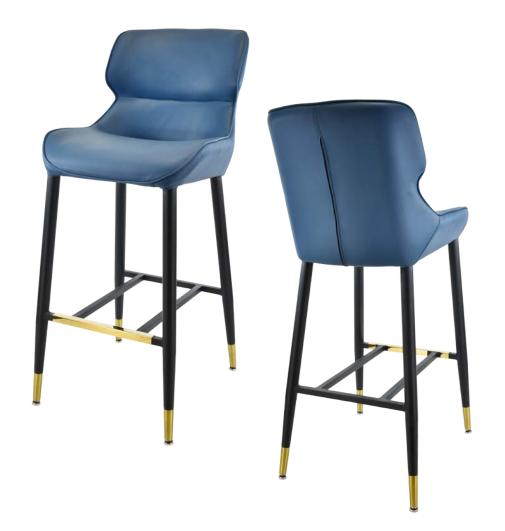

# **LEEDS** BM-3915

| DIMENSIONS |         |        |
|------------|---------|--------|
| Width      | Overall | 201⁄4" |
|            | Seat    | 19"    |
|            | Arm     | -      |
| Height     | Overall | 43"    |
|            | Seat    | 30"    |
|            | Arm     | -      |
| Depth      | Overall | 23"    |
|            | Seat    | 17"    |
|            | Weight  | 25 lbs |

## FRAME

Fully welded frame in durable steel.

## **FINISH**

Over 25 frame choices in powdercoat or wood grain finish.

## **UPHOLSTERY**

Over 900 fabric or vinyl choices. COM is accepted.

## **GLIDES**

Deluxe metal glides or plastic glides.