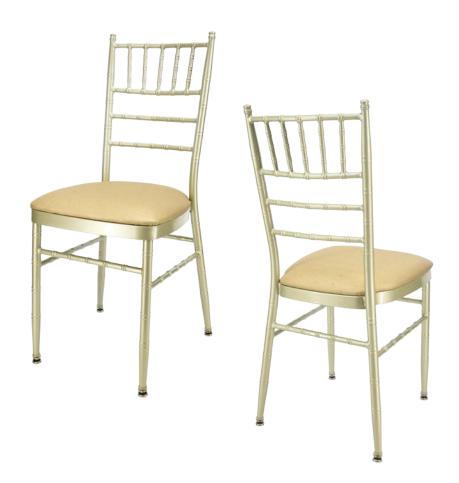

# CHIAVARI ECONOMY CM-3616-QS2

| DIMENSIONS |                                                   |  |  |  |  |
|------------|---------------------------------------------------|--|--|--|--|
| Overall    | 17"                                               |  |  |  |  |
| Seat       | 15½"                                              |  |  |  |  |
| Arm        | -                                                 |  |  |  |  |
| Overall    | 36½"                                              |  |  |  |  |
| Seat       | 18½"                                              |  |  |  |  |
| Arm        | -                                                 |  |  |  |  |
| Overall    | 20"                                               |  |  |  |  |
| Seat       | 16"                                               |  |  |  |  |
| Neight     | 17 lbs                                            |  |  |  |  |
|            | Overall Seat Arm Overall Seat Arm Overall Overall |  |  |  |  |

| П      | Λ. | N A | П | c |
|--------|----|-----|---|---|
| <br>π. | Α  | IV  | ш | C |

Fully welded frame in durable steel.

#### **FINISH**

Powdercoat finish: Chardonnay #8

# **UPHOLSTERY**

Seat vinyl: TM207-02

## **GLIDES**

Deluxe metal glides.