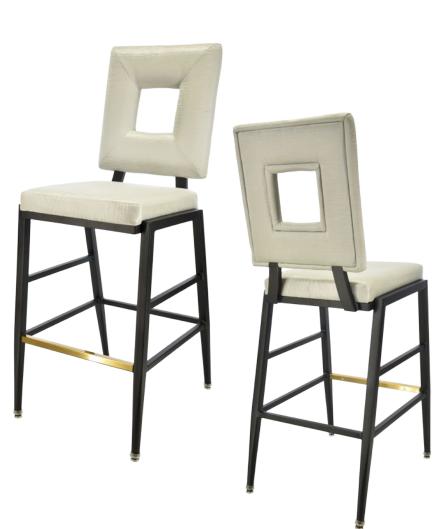

# SKYLIGHT BA-3906

| DIMENSIONS |         |        |
|------------|---------|--------|
| Width      | Overall | 18½″   |
|            | Seat    | 16¼″   |
|            | Arm     | -      |
| Height     | Overall | 49″    |
|            | Seat    | 30″    |
|            | Arm     | -      |
| Depth      | Overall | 221⁄4″ |
|            | Seat    | 17¼″   |
|            | Weight  | 18 lbs |

#### FRAME

Fully welded frame in lightweight aluminum.

### FINISH

Over 25 frame choices in powdercoat or wood grain finish.

#### UPHOLSTERY

Over 900 fabric or vinyl choices. COM is accepted.

### GLIDES

Deluxe metal glides or plastic glides.