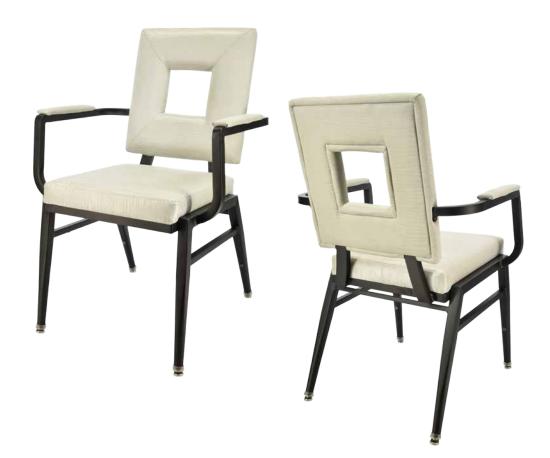

# **SKYLIGHT** CA-3906-A

| DIMENSIONS |         |        |
|------------|---------|--------|
| Width      | Overall | 24¾"   |
|            | Seat    | 16¼"   |
|            | Arm     | 24¾"   |
| Height     | Overall | 36½"   |
|            | Seat    | 19"    |
|            | Arm     | 26½"   |
| Depth      | Overall | 24¼"   |
|            | Seat    | 17¼"   |
|            | Weight  | 18 lbs |

# FRAME

Fully welded frame in lightweight aluminum.

#### **FINISH**

Over 25 frame choices in powdercoat or wood grain finish.

# **UPHOLSTERY**

Over 900 fabric or vinyl choices. COM is accepted.