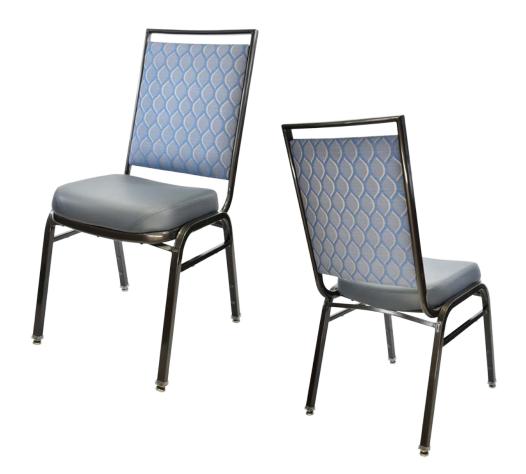

# PRESTON II CM-3328-II

# **DIMENSIONS** Overall 17½" Seat 151/4" Width Arm -Overall 37" Height Seat 181/2" Arm -Overall 231/2" Depth Seat 16" Weight 17 lbs

COM 1.1Yards 0.5 yds Seat - 0.6 yds Back

Arm chair, barstool and counter-height chair also available