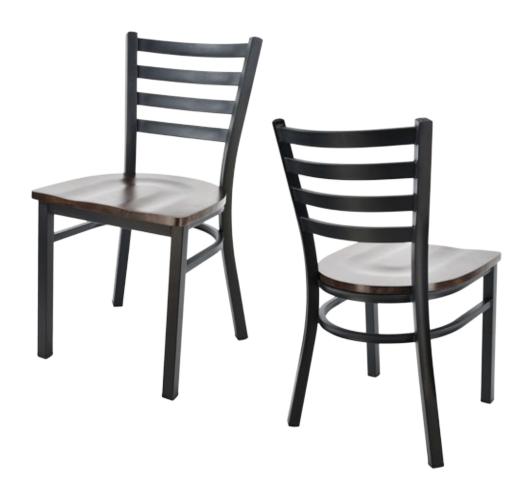

# LADDERBACK METAL CM-0960

| DIMENSIONS |         |        |
|------------|---------|--------|
| Width      | Overall | 18"    |
|            | Seat    | 16¾"   |
|            | Arm     | -      |
| Height     | Overall | 32¼"   |
|            | Seat    | 17½"   |
|            | Arm     | -      |
| Depth      | Overall | 19"    |
|            | Seat    | 16¼"   |
|            | Weight  | 14 lbs |

# FRAME

Fully welded frame in durable steel.