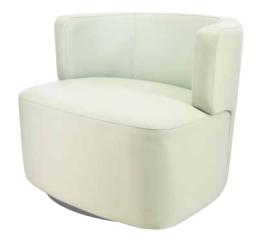

# JOEY CW-3942

| DIMENSIONS |         |        |
|------------|---------|--------|
| Width      | Overall | 30½"   |
|            | Seat    | 23"    |
|            | Arm     | -      |
| Height     | Overall | 26¼"   |
|            | Seat    | 19"    |
|            | Arm     | -      |
| Depth      | Overall | 32"    |
|            | Seat    | 23"    |
|            | Weight  | 55 lbs |