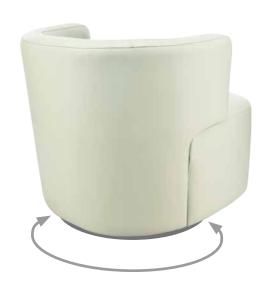

COM 3.5 Yards 1.5 yds Seat - 1.5 yds Back

Full 360° swivel base

| <b>FRAI</b> | MΕ |
|-------------|----|
|-------------|----|

Solid European beechwood frame.