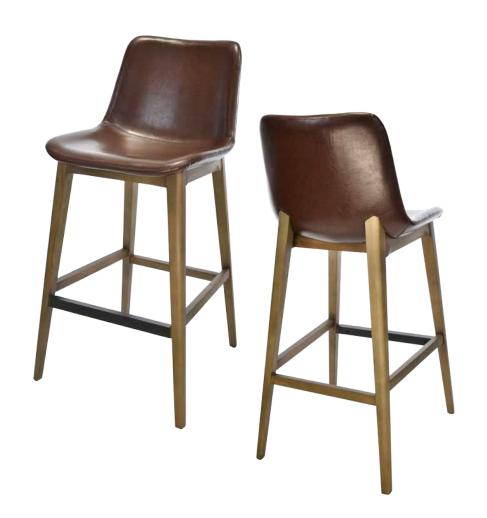

# CARSON BW-3937

| DIMENSIONS |         |        |  |
|------------|---------|--------|--|
| Width      | Overall | 20"    |  |
|            | Seat    | 18"    |  |
|            | Arm     | -      |  |
| Height     | Overall | 41"    |  |
|            | Seat    | 291/2" |  |
|            | Arm     | -      |  |
| Depth      | Overall | 20½"   |  |
|            | Seat    | 151⁄4" |  |
|            | Weight  | 16 lbs |  |

COM 1.1 Yards 0.45 yds Seat - 0.55 yds Back

| F | RA | M | ľΕ |
|---|----|---|----|
|---|----|---|----|

Solid European beechwood frame.

#### **FINISH**

6 wood grain frame choices.

## **UPHOLSTERY**

Over 900 fabric or vinyl choices. COM is accepted.

#### **GLIDES**

Deluxe metal glides or plastic glides.

### **UPGRADES**

Tufted and welted seat.

#### **REGULATIONS**

All chairs are CAL-117 fire rating certified. CAL-133 is optional.