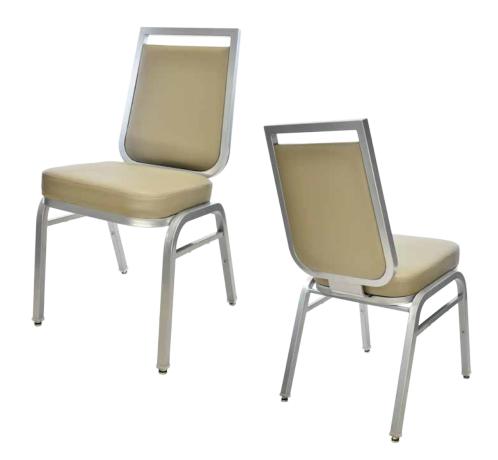

# CARNATION CA-3967

| DIMENSIONS |         |        |
|------------|---------|--------|
| Width      | Overall | 18¼"   |
|            | Seat    | 15¾"   |
|            | Arm     | -      |
| Height     | Overall | 35"    |
|            | Seat    | 19"    |
|            | Arm     | -      |
| Depth      | Overall | 21¾"   |
|            | Seat    | 16"    |
|            | Weight  | 14 lbs |

# FRAME

Fully welded frame in lightweight aluminum.

#### **FINISH**

Over 25 frame choices in powdercoat or wood grain finish.

# **UPHOLSTERY**

Over 900 fabric or vinyl choices. COM is accepted.

# **GLIDES**

Deluxe metal glides or plastic glides.