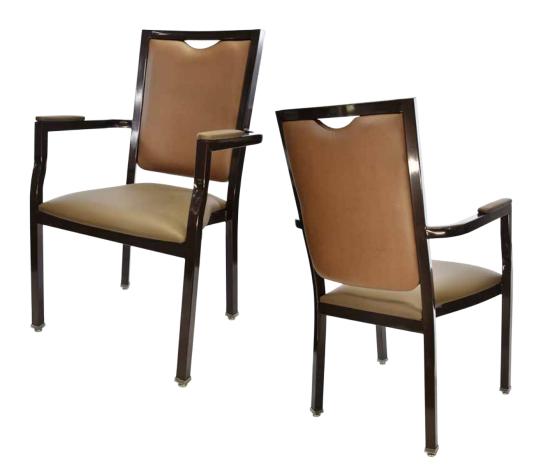

# BRUNSWICK CA-3970-A

| DIMENSIONS |         |        |
|------------|---------|--------|
| Width      | Overall | 22¾"   |
|            | Seat    | 19½"   |
|            | Arm     | 22¾"   |
| Height     | Overall | 38"    |
|            | Seat    | 18¼"   |
|            | Arm     | 26¾"   |
| Depth      | Overall | 23½"   |
|            | Seat    | 19"    |
|            | Weight  | 20 lbs |

## FRAME

Fully welded frame in lightweight aluminum.

#### **FINISH**

Over 25 frame choices in powdercoat or wood grain finish.

### **UPHOLSTERY**

Over 900 fabric or vinyl choices. COM is accepted.

#### **GLIDES**

Deluxe metal glides or plastic glides.

#### **UPGRADES**

Tufted, welted or nailhead seats and backs. Casters also available.

#### **REGULATIONS**

All chairs are CAL-117 fire rating certified. CAL-133 is optional.