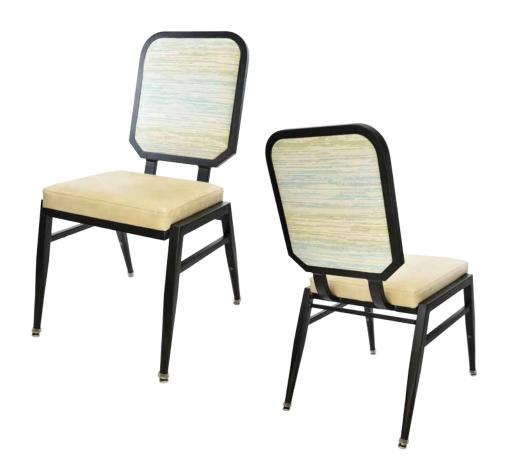

# **FUSION** CA-3966

| DIMENSIONS |         |        |
|------------|---------|--------|
| Width      | Overall | 18¾"   |
|            | Seat    | 16¼"   |
|            | Arm     | -      |
| Height     | Overall | 37"    |
|            | Seat    | 18¾"   |
|            | Arm     | -      |
| Depth      | Overall | 24¾"   |
|            | Seat    | 16¼"   |
|            | Weight  | 15 lbs |

## FRAME

Fully welded frame in lightweight aluminum.

#### **FINISH**

Over 25 frame choices in powdercoat or wood grain finish.

### **UPHOLSTERY**

Over 900 fabric or vinyl choices. COM is accepted.

#### **GLIDES**

Deluxe metal glides or plastic glides.