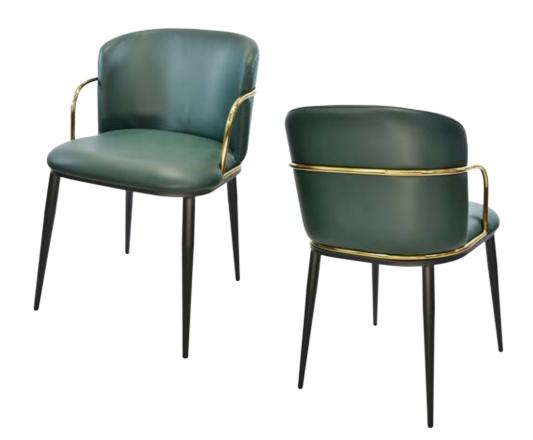

# BOLT CM-3965-A

| DIMENSIONS |         |        |
|------------|---------|--------|
| Width      | Overall | 19¾"   |
|            | Seat    | 19"    |
|            | Arm     | 19"    |
| Height     | Overall | 31½"   |
|            | Seat    | 19"    |
|            | Arm     | 25"    |
| Depth      | Overall | 21¾"   |
|            | Seat    | 17"    |
|            | Weight  | 22 lbs |

## FRAME

Fully welded frame in durable steel.

## **FINISH**

Over 20 frame choices in lacquered powdercoat finish.

# **UPHOLSTERY**

Over 900 fabric or vinyl choices. COM is accepted.