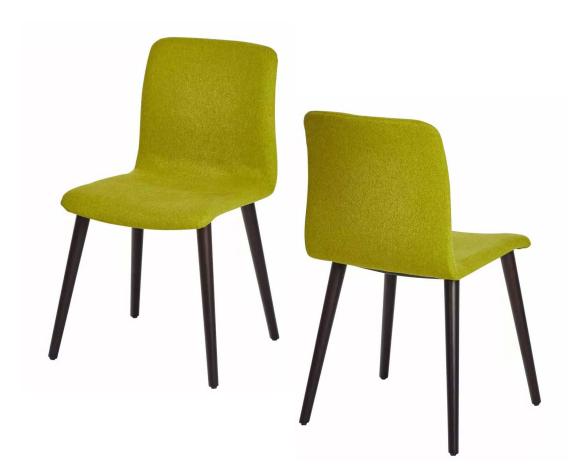

# WYLDE CW-0973

| DIMENSIONS |         |        |  |  |  |
|------------|---------|--------|--|--|--|
| Width      | Overall | 20"    |  |  |  |
|            | Seat    | 17½"   |  |  |  |
|            | Arm     | -      |  |  |  |
| Height     | Overall | 33½"   |  |  |  |
|            | Seat    | 18"    |  |  |  |
|            | Arm     | -      |  |  |  |
| Depth      | Overall | 23"    |  |  |  |
|            | Seat    | 16¼"   |  |  |  |
|            | Weight  | 18 lbs |  |  |  |

COM 1.2 Yards 0.6 yds Seat - 0.6 yds Back

| F | $R_{\lambda}$ | A | N | 1 | E |
|---|---------------|---|---|---|---|
|---|---------------|---|---|---|---|

Solid European beechwood frame.

#### **FINISH**

6 wood grain frame choices.

# **UPHOLSTERY**

Over 900 fabric or vinyl choices. COM is accepted.