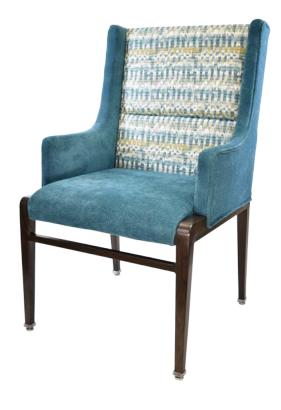

# LARA CA-3952-A

| DIMENSIONS |         |        |
|------------|---------|--------|
| Width      | Overall | 24"    |
|            | Seat    | 20½"   |
|            | Arm     | 24"    |
| Height     | Overall | 41¼"   |
|            | Seat    | 201/4" |
|            | Arm     | 25½"   |
| Depth      | Overall | 26¾"   |
|            | Seat    | 19½"   |
|            | Weight  | 37 lbs |

## FRAME

Fully welded frame in lightweight aluminum.

## **FINISH**

Over 25 frame choices in powdercoat or wood grain finish.

## **UPHOLSTERY**

Over 900 fabric or vinyl choices. COM is accepted.