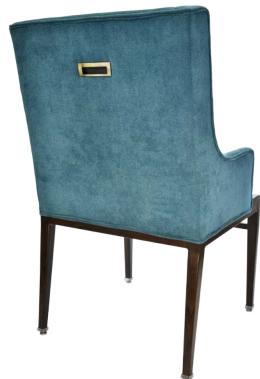

# LARA CA-3952-A

| DIMENSIONS |         |        |
|------------|---------|--------|
| Width      | Overall | 24"    |
|            | Seat    | 20½"   |
|            | Arm     | 24"    |
| Height     | Overall | 41¼"   |
|            | Seat    | 201/4" |
|            | Arm     | 25½"   |
| Depth      | Overall | 26¾"   |
|            | Seat    | 19½"   |
|            | Weight  | 37 lbs |

## FRAME

Fully welded frame in lightweight aluminum.

## **FINISH**

Over 25 frame choices in powdercoat or wood grain finish.

## **UPHOLSTERY**

Over 900 fabric or vinyl choices. COM is accepted.