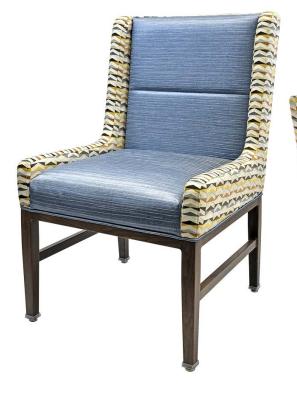

#### DIMENSIONS

| Width  | Overall | 231⁄2″ |
|--------|---------|--------|
|        | Seat    | 19″    |
|        | Arm     | -      |
| Height | Overall | 38½″   |
|        | Seat    | 20¼″   |
|        | Arm     | -      |
| Depth  | Overall | 26″    |
|        | Seat    | 19½″   |
|        | Weight  | 37 lbs |

#### FRAME

Fully welded frame in lightweight aluminum.

## FINISH

Over 25 frame choices in powdercoat or wood grain finish.

## UPHOLSTERY

Over 900 fabric or vinyl choices. COM is accepted.

### GLIDES

Deluxe metal glides or plastic glides. UPGRADES

Tufted, welted or nailhead seats and backs. Casters also available.