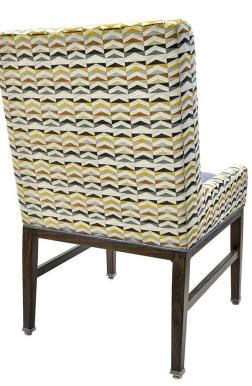

#### DIMENSIONS

| Width  | Overall | 231⁄2″ |
|--------|---------|--------|
|        | Seat    | 19″    |
|        | Arm     | -      |
| Height | Overall | 38½″   |
|        | Seat    | 20¼″   |
|        | Arm     | -      |
| Depth  | Overall | 26″    |
|        | Seat    | 19½″   |
|        | Weight  | 37 lbs |

COM 3 Yards 1.2 yds Front - 1.8 yds Back



CARLY CA-3962





#### FRAME

Fully welded frame in lightweight aluminum.

## FINISH

Over 25 frame choices in powdercoat or wood grain finish.

## UPHOLSTERY

Over 900 fabric or vinyl choices. COM is accepted.

### GLIDES

Deluxe metal glides or plastic glides. UPGRADES

Tufted, welted or nailhead seats and backs. Casters also available.

# REGULATIONS

All chairs are CAL-117 fire rating certified. CAL-133 is optional.