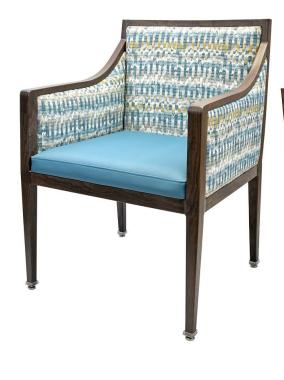

# CAPITOL CA-3961-A

| DIMENSIONS |         |        |
|------------|---------|--------|
| Width      | Overall | 24"    |
|            | Seat    | 21"    |
|            | Arm     | 24"    |
| Height     | Overall | 34½"   |
|            | Seat    | 18½"   |
|            | Arm     | 26"    |
| Depth      | Overall | 25"    |
|            | Seat    | 20½"   |
|            | Weight  | 29 lbs |

COM 2.3 Yards 0.7 yds Seat - 1.6 yds Back

## FRAME

Fully welded frame in lightweight aluminum.

## **FINISH**

Over 25 frame choices in powdercoat or wood grain finish.

## **UPHOLSTERY**

Over 900 fabric or vinyl choices. COM is accepted.

## **GLIDES**

Deluxe metal glides or plastic glides.

## **UPGRADES**

Tufted, welted or nailhead seats and backs. Casters also available.

## **REGULATIONS**

All chairs are CAL-117 fire rating certified. CAL-133 is optional.