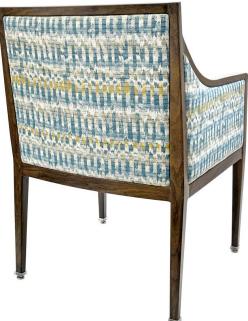

# CAPITOL CA-3961-A

| DIMENSIONS |         |        |
|------------|---------|--------|
| Width      | Overall | 24"    |
|            | Seat    | 21"    |
|            | Arm     | 24"    |
| Height     | Overall | 34½"   |
|            | Seat    | 18½"   |
|            | Arm     | 26"    |
| Depth      | Overall | 25"    |
|            | Seat    | 20½"   |
|            | Weight  | 29 lbs |

COM 2.3 Yards 0.7 yds Seat - 1.6 yds Back

## FRAME

Fully welded frame in lightweight aluminum.

## **FINISH**

Over 25 frame choices in powdercoat or wood grain finish.

## **UPHOLSTERY**

Over 900 fabric or vinyl choices. COM is accepted.

## **GLIDES**

Deluxe metal glides or plastic glides.

## **UPGRADES**

Tufted, welted or nailhead seats and backs. Casters also available.

## **REGULATIONS**

All chairs are CAL-117 fire rating certified. CAL-133 is optional.