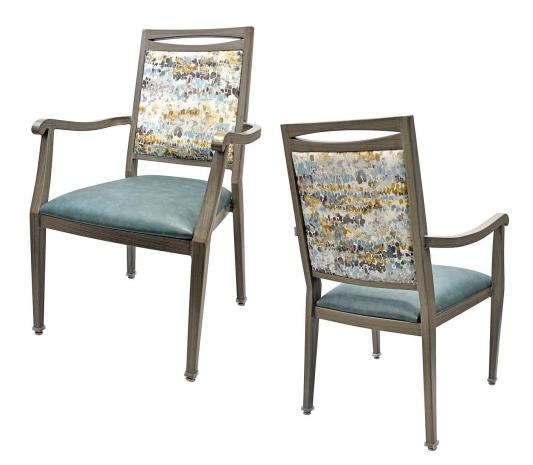

### FRAME

Fully welded frame in lightweight aluminum.

### FINISH

Wood grain finish: Stone #70

### **UPHOLSTERY**

Seat vinyl: Culp Lorna Kingman

Back fabric: Culp Gouache Oasis

### **GLIDES**

Deluxe metal glides.