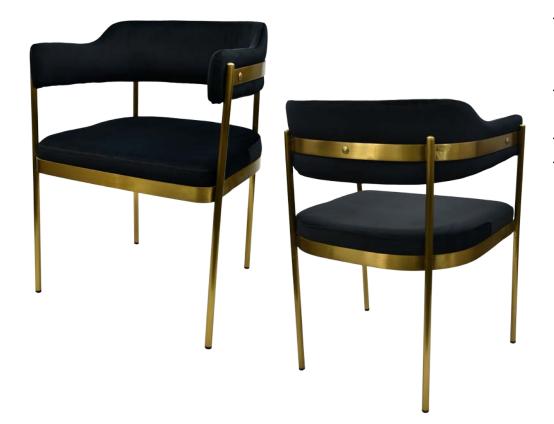

# WATSON CM-3959

| DIMENSIONS |         |        |
|------------|---------|--------|
| Width      | Overall | 23½"   |
|            | Seat    | 21½"   |
|            | Arm     | 23½"   |
| Height     | Overall | 31½"   |
|            | Seat    | 19"    |
|            | Arm     | 291/2" |
| Depth      | Overall | 21"    |
|            | Seat    | 201/2" |
|            | Weight  | 27 lbs |

## FRAME

Fully welded frame in durable steel.

#### **FINISH**

Over 20 frame choices in lacquered powdercoat finish.

## **UPHOLSTERY**

Over 900 fabric or vinyl choices. COM is accepted.