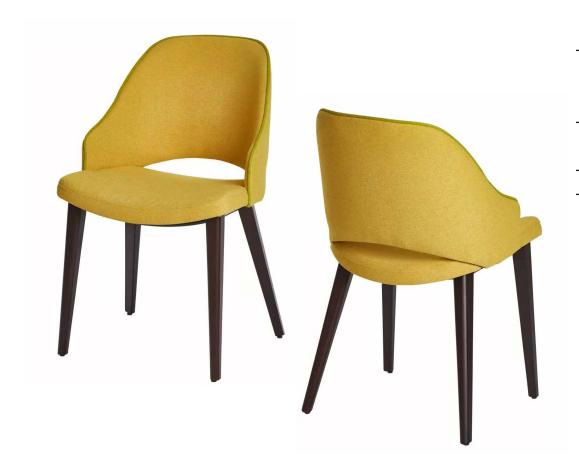

# SHAWN CW-0972

| DIMENSIONS |         |        |  |  |  |
|------------|---------|--------|--|--|--|
| Width      | Overall | 21"    |  |  |  |
|            | Seat    | 201⁄4" |  |  |  |
|            | Arm     | -      |  |  |  |
| Height     | Overall | 33¼"   |  |  |  |
|            | Seat    | 19"    |  |  |  |
|            | Arm     | -      |  |  |  |
| Depth      | Overall | 24"    |  |  |  |
|            | Seat    | 18½"   |  |  |  |
|            | Weight  | 24 lbs |  |  |  |

COM 2.2 Yards 0.7 yd Seat - 1.5 yd Back

| F | $R_{\lambda}$ | A | N | 1 | E |
|---|---------------|---|---|---|---|
|---|---------------|---|---|---|---|

Solid European beechwood frame.

#### **FINISH**

6 wood grain frame choices.

## **UPHOLSTERY**

Over 900 fabric or vinyl choices. COM is accepted.