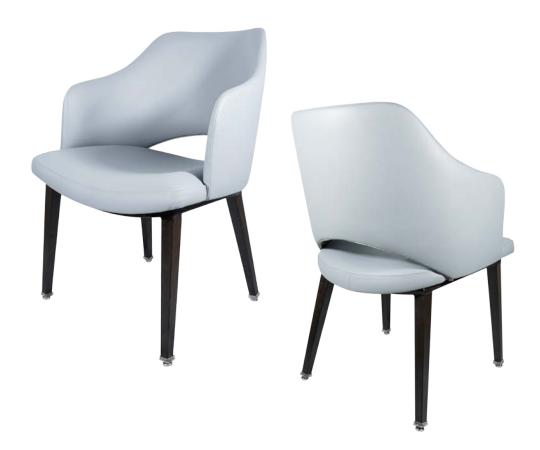

# SHAWN CM-0972-A

| DIMENSIONS |         |        |
|------------|---------|--------|
| Width      | Overall | 24½"   |
|            | Seat    | 21"    |
|            | Arm     | 23¼"   |
| Height     | Overall | 36"    |
|            | Seat    | 18½"   |
|            | Arm     | 28"    |
| Depth      | Overall | 25¼"   |
|            | Seat    | 20"    |
|            | Weight  | 29 lbs |

## FRAME

Fully welded frame in durable steel.

#### **FINISH**

Over 20 frame choices in lacquered powdercoat finish.

## **UPHOLSTERY**

Over 900 fabric or vinyl choices. COM is accepted.

## **GLIDES**

Deluxe metal glides or plastic glides.