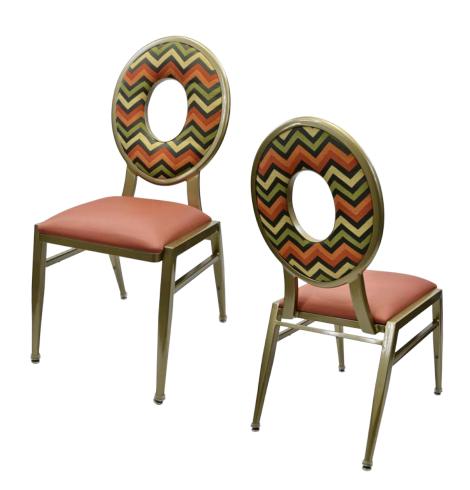

# RHYTHM CA-3955

# **DIMENSIONS** Overall 17½" Seat 151/4" Width Arm -Overall 38¾" Seat 19" Height Arm -Overall 221/4" Depth Seat 161/4" Weight 14 lbs

COM 1.1 Yards 0.5 yds Seat - 0.6 yds Back

#### **FRAME**

Fully welded frame in lightweight aluminum.

#### **FINISH**

Over 25 frame choices in powdercoat or wood grain finish.

## **UPHOLSTERY**

Over 900 fabric or vinyl choices. COM is accepted.