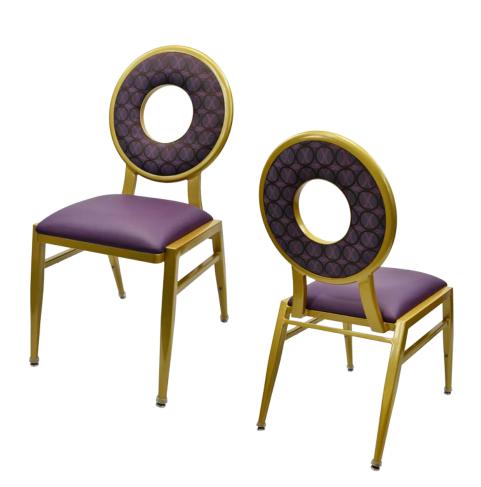

# RHYTHM ROUND CA-3955R

| DIMENSIONS |         |        |
|------------|---------|--------|
| Width      | Overall | 17½″   |
|            | Seat    | 15¼″   |
|            | Arm     | -      |
| Height     | Overall | 37″    |
|            | Seat    | 19″    |
|            | Arm     | -      |
| Depth      | Overall | 22″    |
|            | Seat    | 16¼″   |
|            | Weight  | 14 lbs |

#### FRAME

Fully welded frame in lightweight aluminum.

#### FINISH

Over 25 frame choices in powdercoat or wood grain finish.

#### UPHOLSTERY

Over 900 fabric or vinyl choices. COM is accepted.